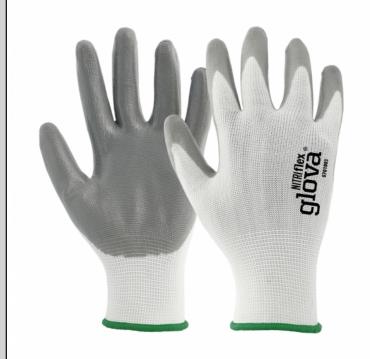

## **Polyester Glove Nitrile Coating Grey - GLOVA**

#### COMPOSITION:

- White polyester mesh support coated with grey nitrile;
- **FEATURES:**
- Seamless support;
- Coated on the palm and fingertips;
- Elastic cuff;
- Breathable back;

# GAUGE:

- 13;

#### RECOMMENDED FOR:

- Agriculture; Construction; Mechanics; Automotive industry; General use; Logistics;

**BRAND: GLOVA** 

#### Standards:

EN 388-2016+A1-2018 4121X