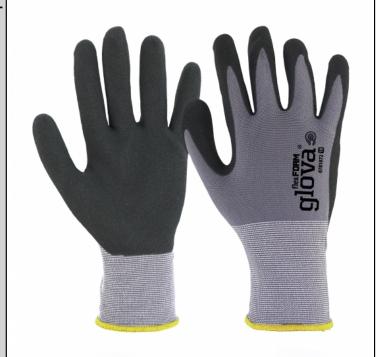

# Nylon/Spandex Glove with Nitrile Foam Coating -

#### **COMPOSITION:**

- Grey nylon and spandex liner coated with black microfine sandy nitrile foam;

#### **FEATURES:**

- Seamless liner;
- Coated on palm and fingertips;
- Elastic cuff;
- Breathable back;
- Strong grip;
- Suitable for touchscreen devices;