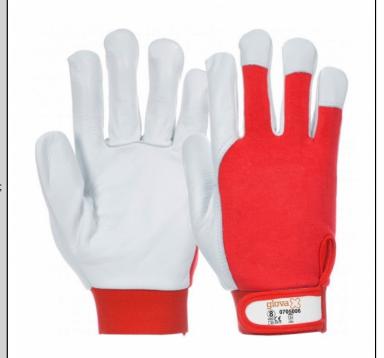

## **Cotton/Goat Leather Glove with Velcro Adjustment - GLOVA**

### **COMPOSITION:**

- Goatskin and cotton;

#### **FEATURES:**

- 100% cotton back;
- Palm, index finger, thumb, and fingertips in leather;
- Excellent mechanical properties;
- Breathable back;
- Provides excellent dexterity;
- Elastic cuff with velcro adjustment;