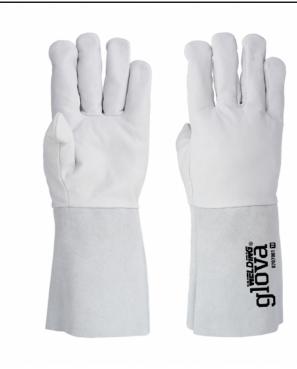

## Welder's Glove Mixed Goat Grey 35 CM - GLOVA

#### COMPOSITION:

- Sheepskin and split leather;

## FEATURES:

- Extremely comfortable sheepskin;
- 15 cm split leather cuff for forearm protection;
- Resistant to contact heat (100°C for 15 sec.);

#### **RECOMMENDED FOR:**

- Light welding (Argon); Metallurgical industry; **BRAND:** GLOVA

Standards:

**EN 12477-2001+A1-2005-TYPE A** 

EN 388-2016+A1-2018 3243X

**EN 407-2020 413X4X** 