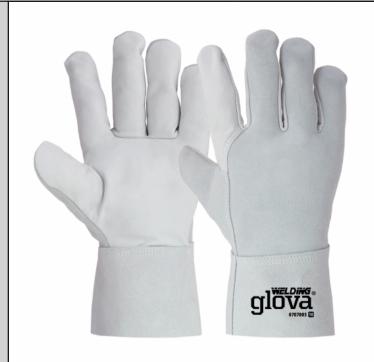

# Welder's Glove Mixed Cowhide Grey 27 CM -**GLOVA**

### COMPOSITION:

- Cowhide split leather/full-grain leather;

- Palm and index finger in leather;
- Back in split leather;
- Double stitching;
- 7 cm split leather cuff;
- Arterial protection;
- Resistant to contact heat (100°C for 15 sec.);

## **RECOMMENDED FOR:**

- Light welding; Metallurgical industry;

**BRAND**: GLOVA

Standards:

EN 388-2016 2132X

**B** EN 407-2004 X1XXXX

### Technologies:

WELDING PROTECTION

**Product Data:** 

Sizes

10

Packaging

12 Par(es) por Pack / 120 Par(es) por Cartão

Type

Riscos mecânicos

**Applications** 

Soldadura pouco agressiva; indústria

metalúrgica;

Composition **Datasheet Version**  Crute/pele de bovino 0707005.26062025/V4