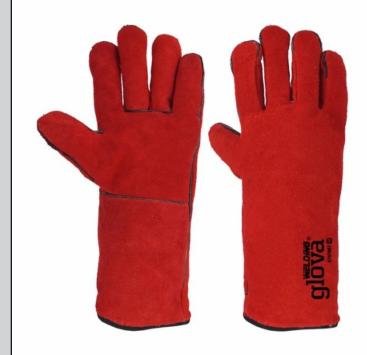

### Welder's Glove Crute Red 35 CM - GLOVA

# COMPOSITION:

- Red split leather with fleece lining / cotton mesh;
- **FEATURES:**
- Heat-resistant;
- Hand lining in fleece;
- Cuff lining in cotton mesh;
- Total length of 35 cm;