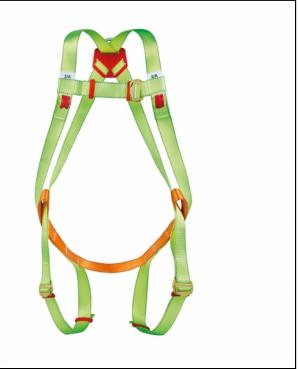

## **DESCRIPTION:**

- Fall Arrest Harness;

## **FEATURES:**

- 2 attachment points, 1 dorsal (A) in steel with D-shape and 1 frontal (A/2) formed by 2 loops and strap with anti-slip resin;
- 45 mm polyester straps;
- Metal buckles with adjustment at the thigh and chest areas;
- Transport bag included;

BRAND: FIELD

Standards:

₩ EN 361

**Product Data:** 

Sizes Largura - 45mm

Packaging 25 Unidade(s) por Cartão Material Poliéster alta tenacidade

Model EPI-301/1

Type Arnês antiqueda Color Azul/Vermelho