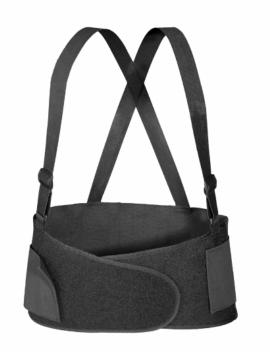

## Adjustable Lumbar Belt with Suspenders - FIELD

#### DESCRIPTION:

- Lumbar Support Belt with Suspenders;
- FEATURES:
- Composition: 70% polyester, 20% nylon, 10% PP;
- Breathable, anatomically molded back support belt;
- High-quality elastic material for adaptability;
- Elastic suspenders with adjusters;
- Sliding adjustment clips;
- Easy-to-adjust outer elastic panels for extra lumbar support;
- Tapered abdominal support panels;
- Extra-large 1-1/4" support suspenders;
- Full PVC springs providing flexible support throughout;
- Excellent lumbar support with easy Velcro adjustment;
- Sizes: S-65-82cm | M-82-90cm | L-90-98cm | XL-98-106cm | 2XL-114-122cm;