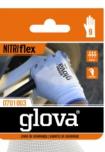

# **#forwalk 4forwear** ⊠glova **⊚field**

Ref.

0701003.1

## **Polyester Glove Nitrile Coating Grey - GLOVA**