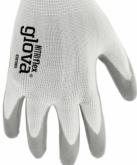

## **Polyester Glove Nitrile Coating Grey - GLOVA**

#### **COMPOSITION:**

- Nitrile-coated polyester mesh backing;

#### **FEATURES:**

- Seamless backing;
- Coated on palm and fingertips;
- Elasticated cuff;
- Airy back;