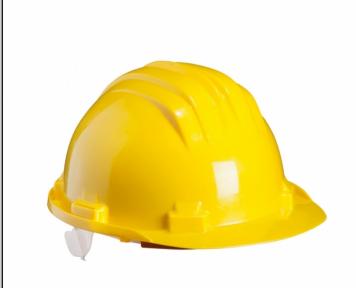

## **Polyethylene Helmet - CLIMAX**

#### DESCRIPTION:

- High-density polyethylene helmet;

#### **FEATURES:**

- Injected polyethylene harness with 6 fixation points (54-61
- Sweatband;
- Harness with manual adjustment;
- Electrically insulating, designed for use in installations up to 1000 V in alternating current or 1500 V in direct current
- Lateral grooves allowing the attachment of a wide variety of
- Working temperature: -10°C / +50°C;
- WEIGHT: 325g; **BRAND:** CLIMAX