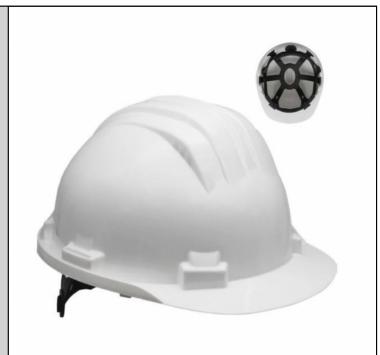

### **DESCRIPTION:**

- High-density polyethylene helmet;

- Polyethylene injected harness with 6 fixation points (54-61 cm);
- Sweatband;
- Harness with manual adjustment through a ratchet system;
- Electrically insulating, designed for use in installations up to 1000 V in alternating current or 1500 V in direct current
- Lateral grooves allow for the attachment of a wide variety of accessories;
- Operating temperature: 10°C / + 50°C;
- WEIGHT: 322g;

## **Product Data:**

**Harness Material** Polietileno

**Fixing Points** 6

**Sweat Band** Sim

**Packaging** 56 Unidade(s) por Cartão

Material Polietileno Model 5RG Type Capacetes Ventilated Não Setting Manual