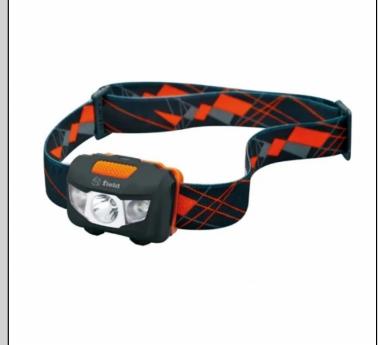

## 3 LED ABS Flashlight - CLIMAX

## DESCRIPTION:

- LED flashlight in ABS;

## FEATURES:

- 3 LED bulbs (180 Lm);
- 3 lighting levels;
- Adjustable focus direction;
- Harness with removable and washable elastic strap;
- Water-resistant IPX6;
- 3 AAA batteries (not included);
- Suitable for use with safety helmets;
- WEIGHT: 160g (with batteries);