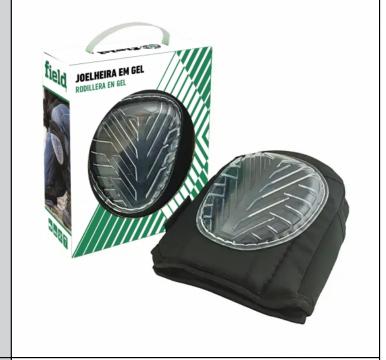

## Gel Protective Knee Pad with Shell - FIELD

## DESCRIPTION:

- Gel Protective Knee Pad with Shell;

## **FEATURES:**

- Injected gel knee pad with anti-compression air;
- Foam core that provides maximum cushioning;
- Perforated neoprene covering;
- The outer shell includes high-density foam made of closed cells, providing maximum comfort;
- Elastic strap fastening for quick adjustment.