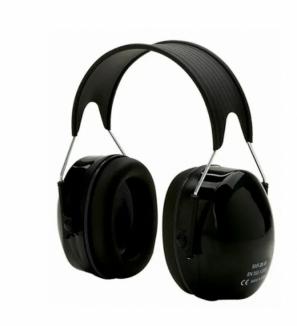

## **Hearing Protector SNR 28dB - CLIMAX**

#### **FEATURES:**

- ABS shells;
- Polyester foam cushions covered with synthetic mousse;
- PVC headband with two curved stainless steel flexible arches that provide a perfect fit; The fixation of the arches with the shells is in polyamide, allowing the adjustment of the shells to the desired position;
- SNR 28dB;
- WEIGHT: 222g;