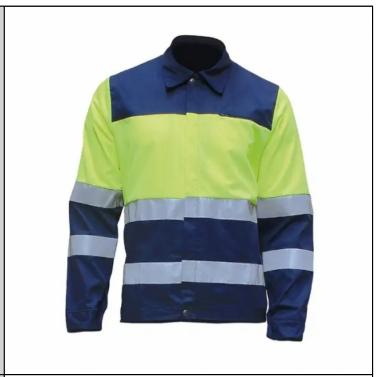

## Two-Tone High-Visibility Jacket 65% Polyester / 35% Cotton 200g/m<sup>2</sup> - FOR WEAR

### **DESCRIPTION:**

- High visibility jacket;

#### **FEATURES:**

- 65% polyester, 35% cotton, 200g/m²;
- Zip covered with press studs;
- Adjustable at waist;
- Adjustable cuffs with press studs;
- Chest pocket;
- Reflective bands;

**BRAND: FOR WEAR** 

Color

S, M, L, XL, 2XL, 3XL, 4XL

10 Unidade(s) por Cartão

65% Poliéster 35% Algodão

Blusões de alta visibilidade

Azul Marinho/Amarelo, \*Mais cores disponíveis sob consulta

0602014.18062025/V4