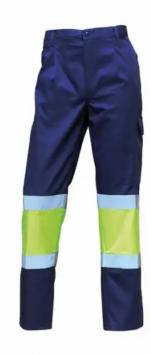

## Two-Tone High-Visibility Pants 65% Polyester / 35% Cotton 200g/m<sup>2</sup> - FOR WEAR

### **DESCRIPTION:**

- High visibility trousers;

#### **FEATURES:**

- 65% polyester and 35% cotton, 200g/m²;
- Pleated pocket with flap and Velcro;
- Tape measure pocket;
- 2 waist pockets;
- 2 rear patch pockets;
- Reflective bands;

**BRAND: FOR WEAR** 

Standards:

C€

**Product Data:** 

32, 34, 36, 38, 40, 42, 44, 46, 48, 50, 52, 54, 56, 58, 60, 62 Sizes

**Packaging** 10 Unidade(s) por Cartão Material 65% poliéster 35% algodão

Туре Calças de alta visibilidade

Color Azul Marinho/Amarelo, \*Mais cores disponíveis sob consulta

**Datasheet Version** 0602015.18062025/V4