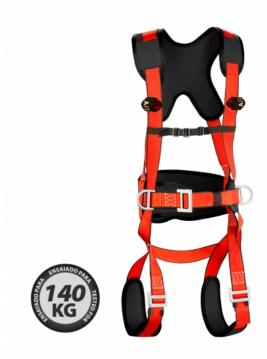

### **DESCRIPTION:**

- Fall Arrest Harness with Positioning Belt;

- 2 attachment points, 1 dorsal (A) in steel with D-shape and 1 frontal (A/2) formed by 2 webbing loops;
- 45 mm polyester straps;
- Metal buckles with adjustment on the thigh and waist zones (extra adjustment in the chest area);
- Padded back, thigh, and waist areas;
- 2 positioning rings on the belt in steel with D-shape;
- Transport bag included;

### Standards:

■ EN 361